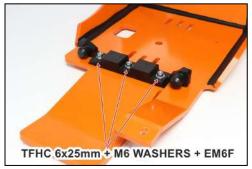

## **AX1699**

HVA 701 Enduro / SM Adventure Skid Plate BLUE

3 NE01-02-003 - TFHC 6x25mm

4 NE01-02-004 - TFHC 6x30mm

1 NE01-06-028 - TH 6x35mm

2 NE01-11-001 - Special screw

8 NE01-03-001 - M6 Washers

1 NE01-03-006 - M6 LARGE Waher

8 NE01-04-003 - EM6F

1 PM01-10-019 - 30mm thick block

1 PM01-04-261 - 20mm thick block

1 PM01-04-262 - 20mm thick block

1 PM01-06-075 - 8mm thick plate

1 NE04-01-240 - Blue sticker

The paper instructions may be limitless, a tutorial video is available to help