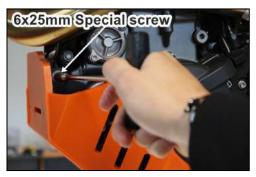

## **AX1699**

HVA 701 Enduro / SM Adventure Skid Plate BLUE

3 NE01-02-003 - TFHC 6x25mm

4 NE01-02-004 - TFHC 6x30mm

1 NE01-06-028 - TH 6x35mm

2 NE01-11-001 - Special screw

8 NE01-03-001 - M6 Washers

1 NE01-03-006 - M6 LARGE Waher