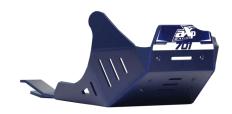

## **AX1699**

HVA 701 Enduro / SM Adventure Skid Plate BLUE

3 NE01-02-003 - TFHC 6x25mm

4 NE01-02-004 - TFHC 6x30mm

1 NE01-06-028 - TH 6x35mm

2 NE01-11-001 - Special screw

8 NE01-03-001 - M6 Washers

1 NE01-03-006 - M6 LARGE Waher