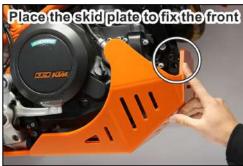

## **AX1699**

HVA 701 Enduro / SM Adventure Skid Plate BLUE









3 NE01-02-003 - TFHC 6x25mm

4 NE01-02-004 - TFHC 6x30mm

1 NE01-06-028 - TH 6x35mm

2 NE01-11-001 - Special screw

8 NE01-03-001 - M6 Washers

1 NE01-03-006 - M6 LARGE Waher

8 NE01-04-003 - EM6F

1 PM01-10-019 - 30mm thick block

1 PM01-04-261 - 20mm thick block

1 PM01-04-262 - 20mm thick block

1 PM01-06-075 - 8mm thick plate

1 NE04-01-240 - Blue sticker



The paper instructions may be limitless, a tutorial video is available to help



























A skid plate is made to protect the vital components of your bike and does not have a « life warranty » . However, production default may happen and we cover it during the first year of use.

In case of premature breakage, please write to: contact@axpracing.com