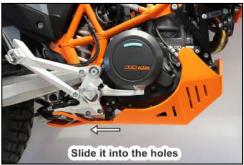

## **AX1699**

HVA 701 Enduro / SM Adventure Skid Plate BLUE









3 NE01-02-003 - TFHC 6x25mm

4 NE01-02-004 - TFHC 6x30mm

1 NE01-06-028 - TH 6x35mm

2 NE01-11-001 - Special screw

8 NE01-03-001 - M6 Washers

1 NE01-03-006 - M6 LARGE Waher

8 NE01-04-003 - EM6F

1 PM01-10-019 - 30mm thick block

1 PM01-04-261 - 20mm thick block

1 PM01-04-262 - 20mm thick block

1 PM01-06-075 - 8mm thick plate

1 NE04-01-240 - Blue sticker



The paper instructions may be limitless, a tutorial video is available to help



























A skid plate is made to protect the vital components of your bike and does not have a « life warranty » . However, production default may happen and we cover it during the first year of use.

In case of premature breakage, please write to: contact@axpracing.com