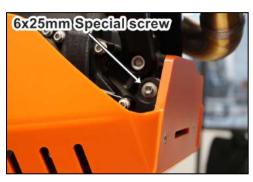

## **AX1699**

HVA 701 Enduro / SM Adventure Skid Plate BLUE

3 NE01-02-003 - TFHC 6x25mm

4 NE01-02-004 - TFHC 6x30mm

1 NE01-06-028 - TH 6x35mm

2 NE01-11-001 - Special screw

8 NE01-03-001 - M6 Washers

1 NE01-03-006 - M6 LARGE Waher