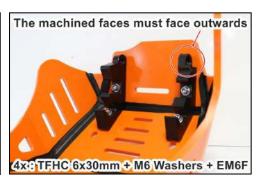

## **AX1699**

HVA 701 Enduro / SM Adventure Skid Plate BLUE

3 NE01-02-003 - TFHC 6x25mm

4 NE01-02-004 - TFHC 6x30mm

1 NE01-06-028 - TH 6x35mm

2 NE01-11-001 - Special screw

8 NE01-03-001 - M6 Washers

1 NE01-03-006 - M6 LARGE Waher

8 NE01-04-003 - EM6F

1 PM01-10-019 - 30mm thick block

1 PM01-04-261 - 20mm thick block

1 PM01-04-262 - 20mm thick block

1 PM01-06-075 - 8mm thick plate

1 NE04-01-240 - Blue sticker

The paper instructions may be limitless, a tutorial video is available to help