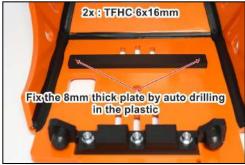

## **AX1699**

HVA 701 Enduro / SM Adventure Skid Plate BLUE

3 NE01-02-003 - TFHC 6x25mm

4 NE01-02-004 - TFHC 6x30mm

1 NE01-06-028 - TH 6x35mm

2 NE01-11-001 - Special screw

8 NE01-03-001 - M6 Washers

1 NE01-03-006 - M6 LARGE Waher

8 NE01-04-003 - EM6F

1 PM01-10-019 - 30mm thick block

1 PM01-04-261 - 20mm thick block

1 PM01-04-262 - 20mm thick block

1 PM01-06-075 - 8mm thick plate

1 NE04-01-240 - Blue sticker

The paper instructions may be limitless, a tutorial video is available to help