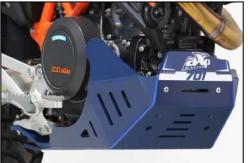

## **AX1699**

HVA 701 Enduro / SM Adventure Skid Plate BLUE

3 NE01-02-003 - TFHC 6x25mm

4 NE01-02-004 - TFHC 6x30mm

1 NE01-06-028 - TH 6x35mm

2 NE01-11-001 - Special screw

8 NE01-03-001 - M6 Washers

1 NE01-03-006 - M6 LARGE Waher