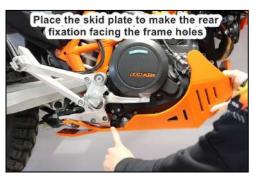

## **AX1699**

HVA 701 Enduro / SM Adventure Skid Plate BLUE









3 NE01-02-003 - TFHC 6x25mm

4 NE01-02-004 - TFHC 6x30mm

1 NE01-06-028 - TH 6x35mm

2 NE01-11-001 - Special screw

8 NE01-03-001 - M6 Washers

1 NE01-03-006 - M6 LARGE Waher

8 NE01-04-003 - EM6F

1 PM01-10-019 - 30mm thick block

1 PM01-04-261 - 20mm thick block

1 PM01-04-262 - 20mm thick block

1 PM01-06-075 - 8mm thick plate

1 NE04-01-240 - Blue sticker



The paper instructions may be limitless, a tutorial video is available to help



























A skid plate is made to protect the vital components of your bike and does not have a « life warranty » . However, production default may happen and we cover it during the first year of use.

In case of premature breakage, please write to: contact@axpracing.com