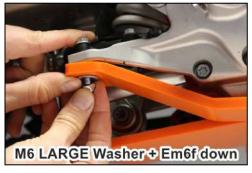

## **AX1699**

HVA 701 Enduro / SM Adventure Skid Plate BLUE

3 NE01-02-003 - TFHC 6x25mm

4 NE01-02-004 - TFHC 6x30mm

1 NE01-06-028 - TH 6x35mm

2 NE01-11-001 - Special screw

8 NE01-03-001 - M6 Washers

1 NE01-03-006 - M6 LARGE Waher

8 NE01-04-003 - EM6F

1 PM01-10-019 - 30mm thick block

1 PM01-04-261 - 20mm thick block

1 PM01-04-262 - 20mm thick block

1 PM01-06-075 - 8mm thick plate

1 NE04-01-240 - Blue sticker

The paper instructions may be limitless, a tutorial video is available to help